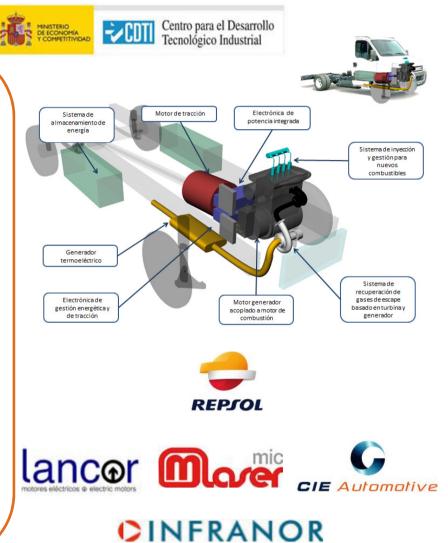

### SPAIN 2017: Sistema de Propulsión Avanzado INtegrado 2017

#### **Objetivos**

Desarrollo de una serie de tecnologías viables económicamente que permitirán maximizar el aprovechamiento de la energía, combinando la energía eléctrica con sistemas de combustión de alta eficiencia (2015-2017):

- nuevas formulaciones de gasolinas ligeras
- generadores y motores eléctricos más eficientes
- sistemas de control energético
- sistemas de recuperación de energía de los gases de escape
- acoplamientos ligeros
- sistemas de refrigeración de alto rendimiento.